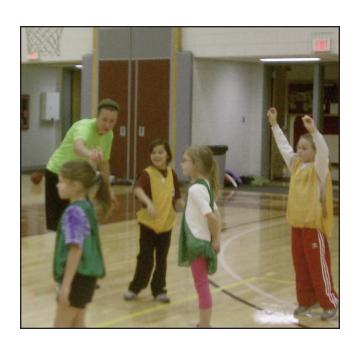

### For Girls in Grades 2-8

Dates: Sunday Afternoons October 5, 12, 19, 26

3:30-5:30 P.M. - Mitchell Hall

"Building Champions On and Off the Court"

The UW-La Crosse Women's Basketball program is excited to offer an educational basketball program for you. Our Lil' Eagles Basketball program is

for girls in grades 2-8. Regardless of your experience level, we have a program that will fulfill your needs.

We are committed to providing an environment to develop and maximize your individual skills and fundamentals, as well as building team concepts.

UW-L players and staff will be on hand weekly to teach skills and fundamentals, coach games, and have a positive interaction with you.

Our fall program will begin on Sunday, October 5th and run for four Sunday's through October 26th, from 3:30-5:30 P.M. in the UW-La Crosse Mitchell Hall Gym.

# Fall 2014 Lil' Eagles Basketball